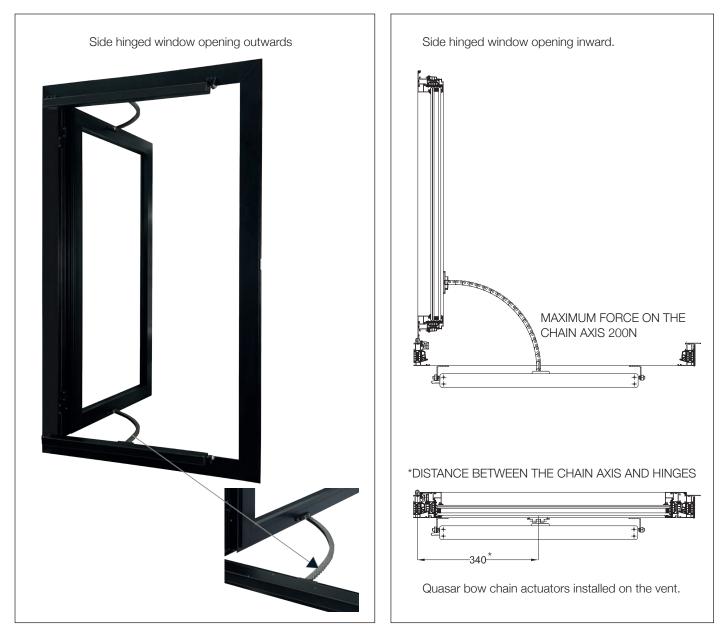

QUASAR BOW CHAIN has been designed for installation on side hung windows opening inwards or outwards, increasing the opening angle up to 90°.

QUASAR BOW CHAIN can be installed up to two units on the same window and is compatible with E-LOCK granting a perfect tightness of the windows, even on very high sashes.

## **MAIN FEATURES**

- Bow chain in double stainless-steel links available up to 500mm.
- Suitable for side hung windows inwards and outwards opening 90 degrees.
- Suitable for installation with the additional locking device E-LOCK.
- QUASAR BOW CHAIN is available in two versions: Synchro DC and BMSline.